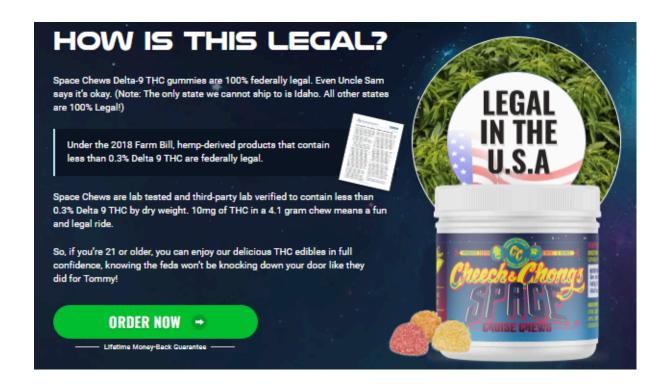

## Where to Buy Cheech & Chong's Space Chews?

Cheech & Chong's Space Chews can be purchased at licensed cannabis dispensaries in states where recreational or medical cannabis is legal. These dispensaries ensure that all products meet regulatory standards for safety and quality. To find a dispensary near you that carries Space Chews, you can visit the official Cheech & Chong website or use online dispensary locator tools. Always ensure you are buying from a reputable and licensed source to guarantee the authenticity and quality of the product.