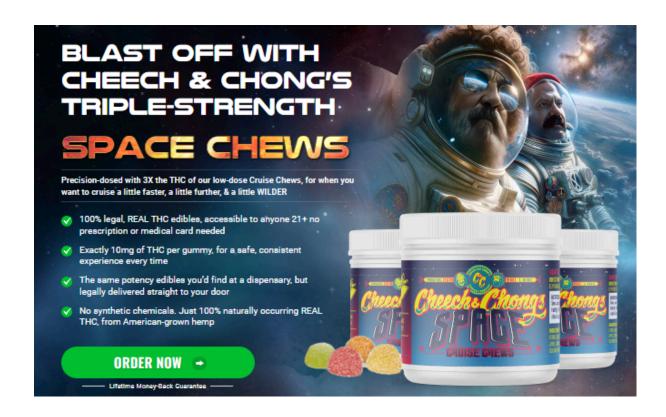

Each Space Chew contains a precisely measured dose of THC, allowing for controlled and consistent consumption. The effects of the edibles are characterized by a gradual onset of relaxation and euphoria, offering a balanced and enjoyable experience. This makes Space Chews a discreet and convenient alternative to smoking or vaping, providing users with a longer-lasting and often more intense high suitable for both recreational and medicinal purposes.

## **Benefit Of Cheech & Chong's Space Chews**

**Cheech & Chong's Space Chews offer** several benefits for cannabis consumers:

- **Discreet Consumption:** These edibles provide a subtle and odorless way to consume cannabis, making them ideal for use in situations where smoking or vaping is impractical or undesirable.
- **Controlled Dosage:** Each Space Chew comes with a measured amount of THC, allowing users to easily control their intake and avoid overconsumption. This precise dosing is particularly beneficial for new users or those with a low tolerance.
- **Long-Lasting Effects:** The effects of edibles typically last longer than those from smoking or vaping, providing sustained relief from symptoms or prolonged enjoyment. This extended duration makes them suitable for individuals seeking long-term effects without needing frequent doses.
- **Balanced Experience:** Formulated to deliver a blend of relaxation and euphoria, Space Chews offer a balanced and enjoyable high, suitable for both recreational and medicinal users.
- High-Quality Ingredients: Made with premium cannabis extracts and natural ingredients, Space Chews ensure a high-quality, enjoyable product that reflects Cheech & Chong's commitment to excellence in the cannabis industry.